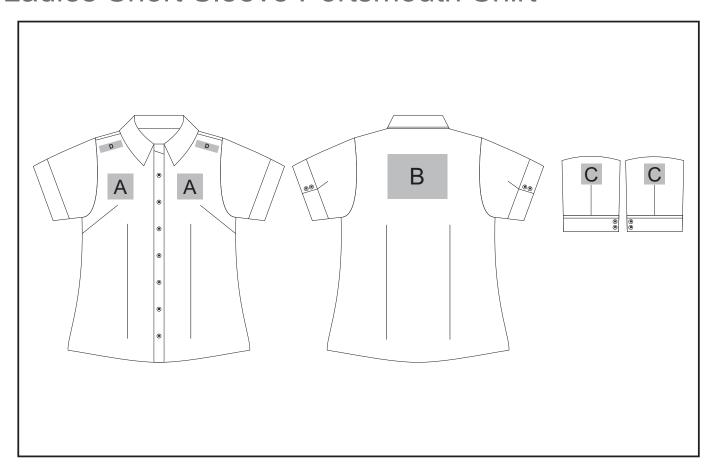

# Ladies Short Sleeve Portsmouth Shirt

### Need to know:

- Includes 1 Position Digital Transfer (setup fee applies)
- Cannot guarantee a 100% straight branding on any clothing item with check or stripe detail
- DTC/EMB inclusive Parameters: Left/Right Chest or Back = 100mm x 100mm
- Please note Pos D will be branded +/- 20mm from the top seam

#### **Position A**

- 1. Embroidery (EMB) 9 colours Size: 100mm diameter
- 2. Screen Print (SC) 1 colours Size: 100mm wide x 60mm high
- 3. Digital Transfer Clothing (DTC) Full colour Size: 100mm wide x 100mm high

#### **Position B**

- 1. Embroidery (EMB) 9 colours Size: 200mm wide x 150mm high
- 2. Screen Print (SC) 1 colours Size: 200mm wide x 150mm high
- 3. Digital Transfer Clothing (DTC) Full colour Size: 210mm wide x 148mm high

#### **Position C**

- 1. Embroidery (EMB) 9 colours Size: 80mm diameter
- 2. Screen Print (SC) 1 colours Size: 60mm wide x 60mm high
- 3. Digital Transfer Clothing (DTC) Full colour Size: 80mm wide x 80mm high

#### **Position D**

 Digital Transfer Clothing (DTC) - Full Colour Size: 70mm wide x 20mm high